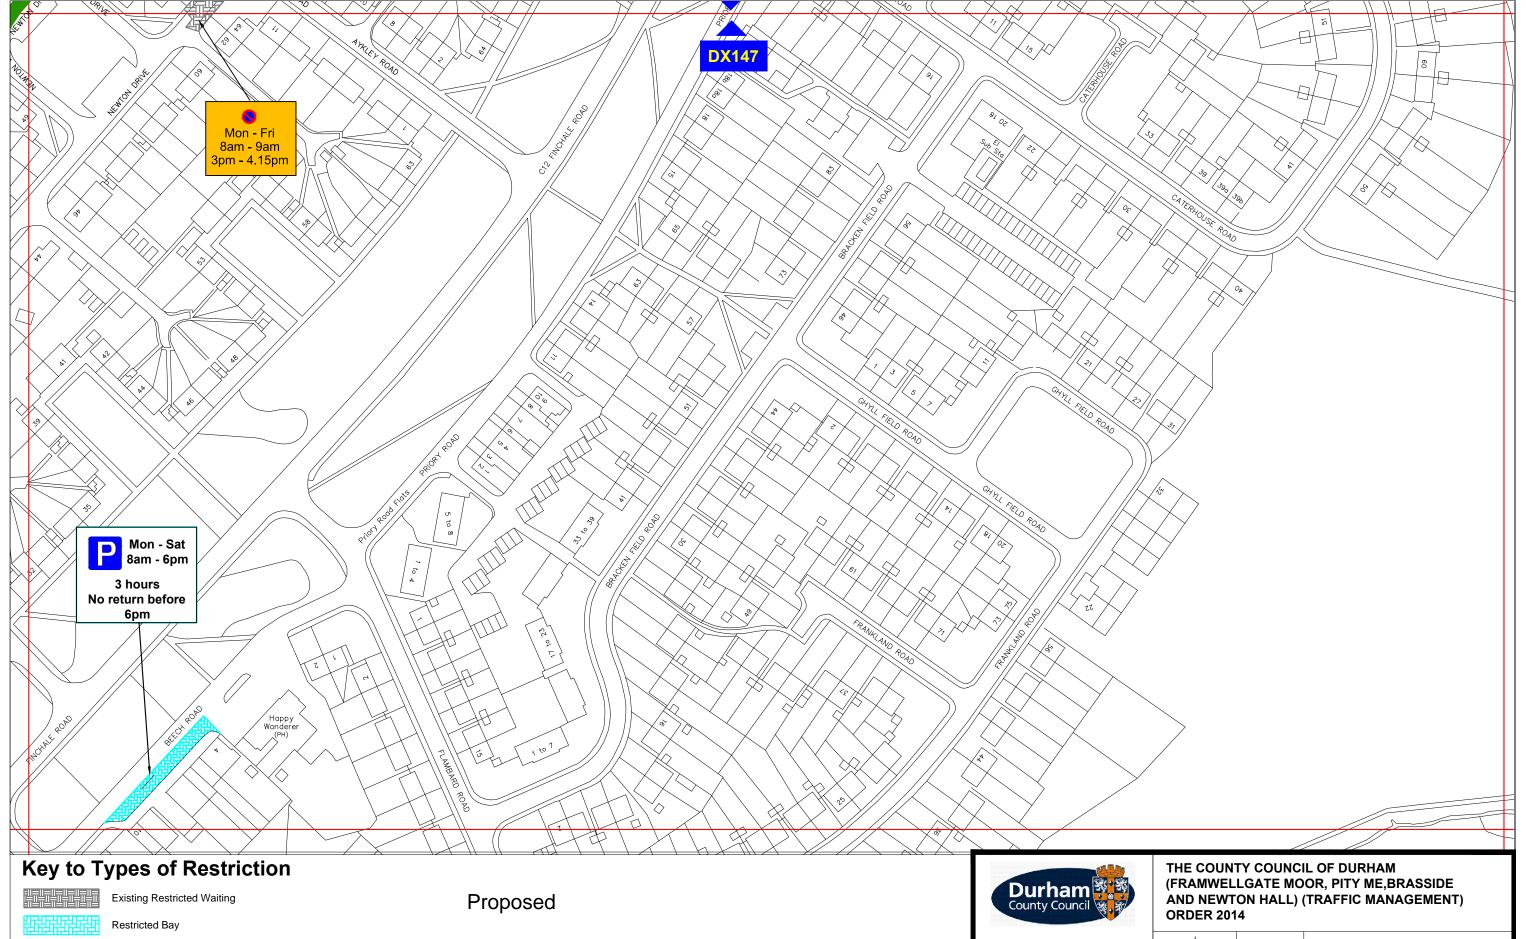

PATH:

Reproduced from Ordnance Survey material with the permission of Ordnance Survey on behalf of the Controller of Her Majesty's Stationery Office © Crown copyright. Unauthorised reproduction infringes Crown copyright and may lead to prosecution or civil proceedings. Durham County Council. LA 100049055. 2014.

Technical Services
Traffic & Community Engagement

Green Lane, Spennymoor, DL16 6JQ

| $\bigwedge$ |  |
|-------------|--|
|             |  |
|             |  |

| Scale:       | 1:1250 @ A3  |                  |       |  |
|--------------|--------------|------------------|-------|--|
| Date:        | January 2014 |                  |       |  |
| Drawn by:    | A.Gleason    | Signature:       |       |  |
| Date Sealed: |              | Map<br>Schedule: | DX146 |  |